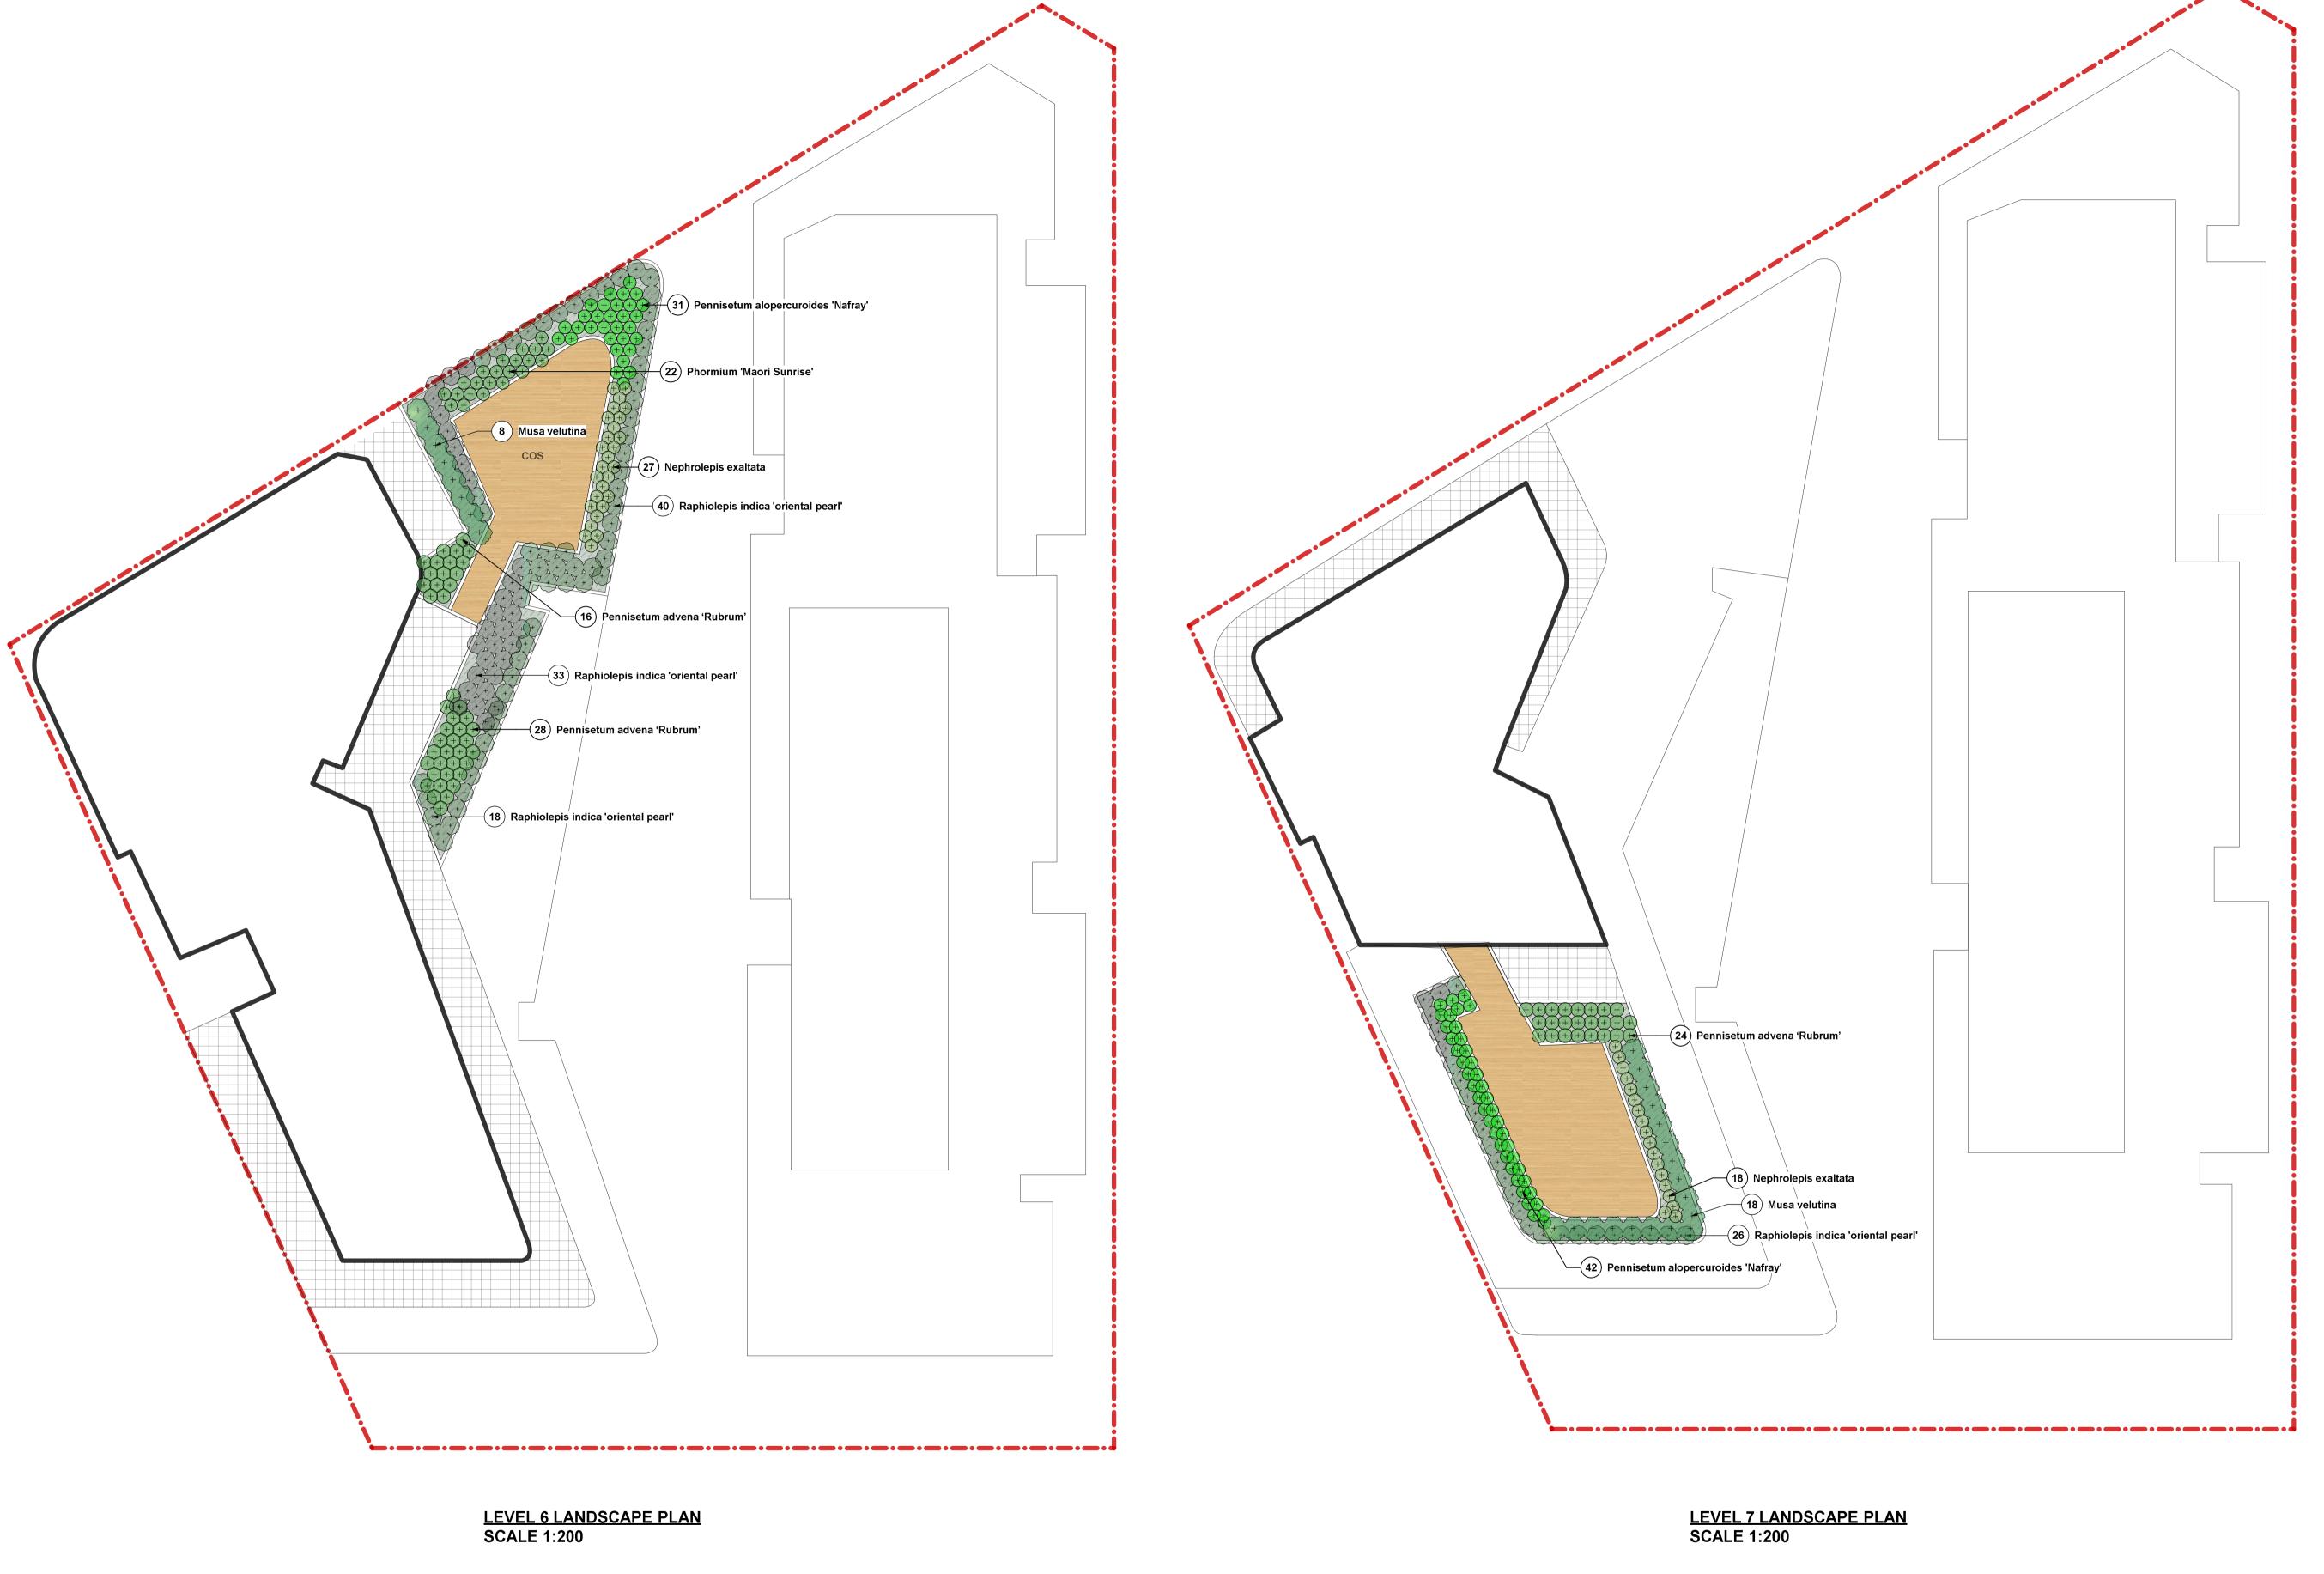

Client

**BEXLEY NORTH HOTEL** 

BEXLEY NORTH REDEVELOPMENT Project **187 SLADE ROAD BEXLEY NORTH NSW 2207** Address Scale 1:200 @A1 Drawing Title Level 6 and 7 Landscape Concept Plans

Drawing No. **1015** 