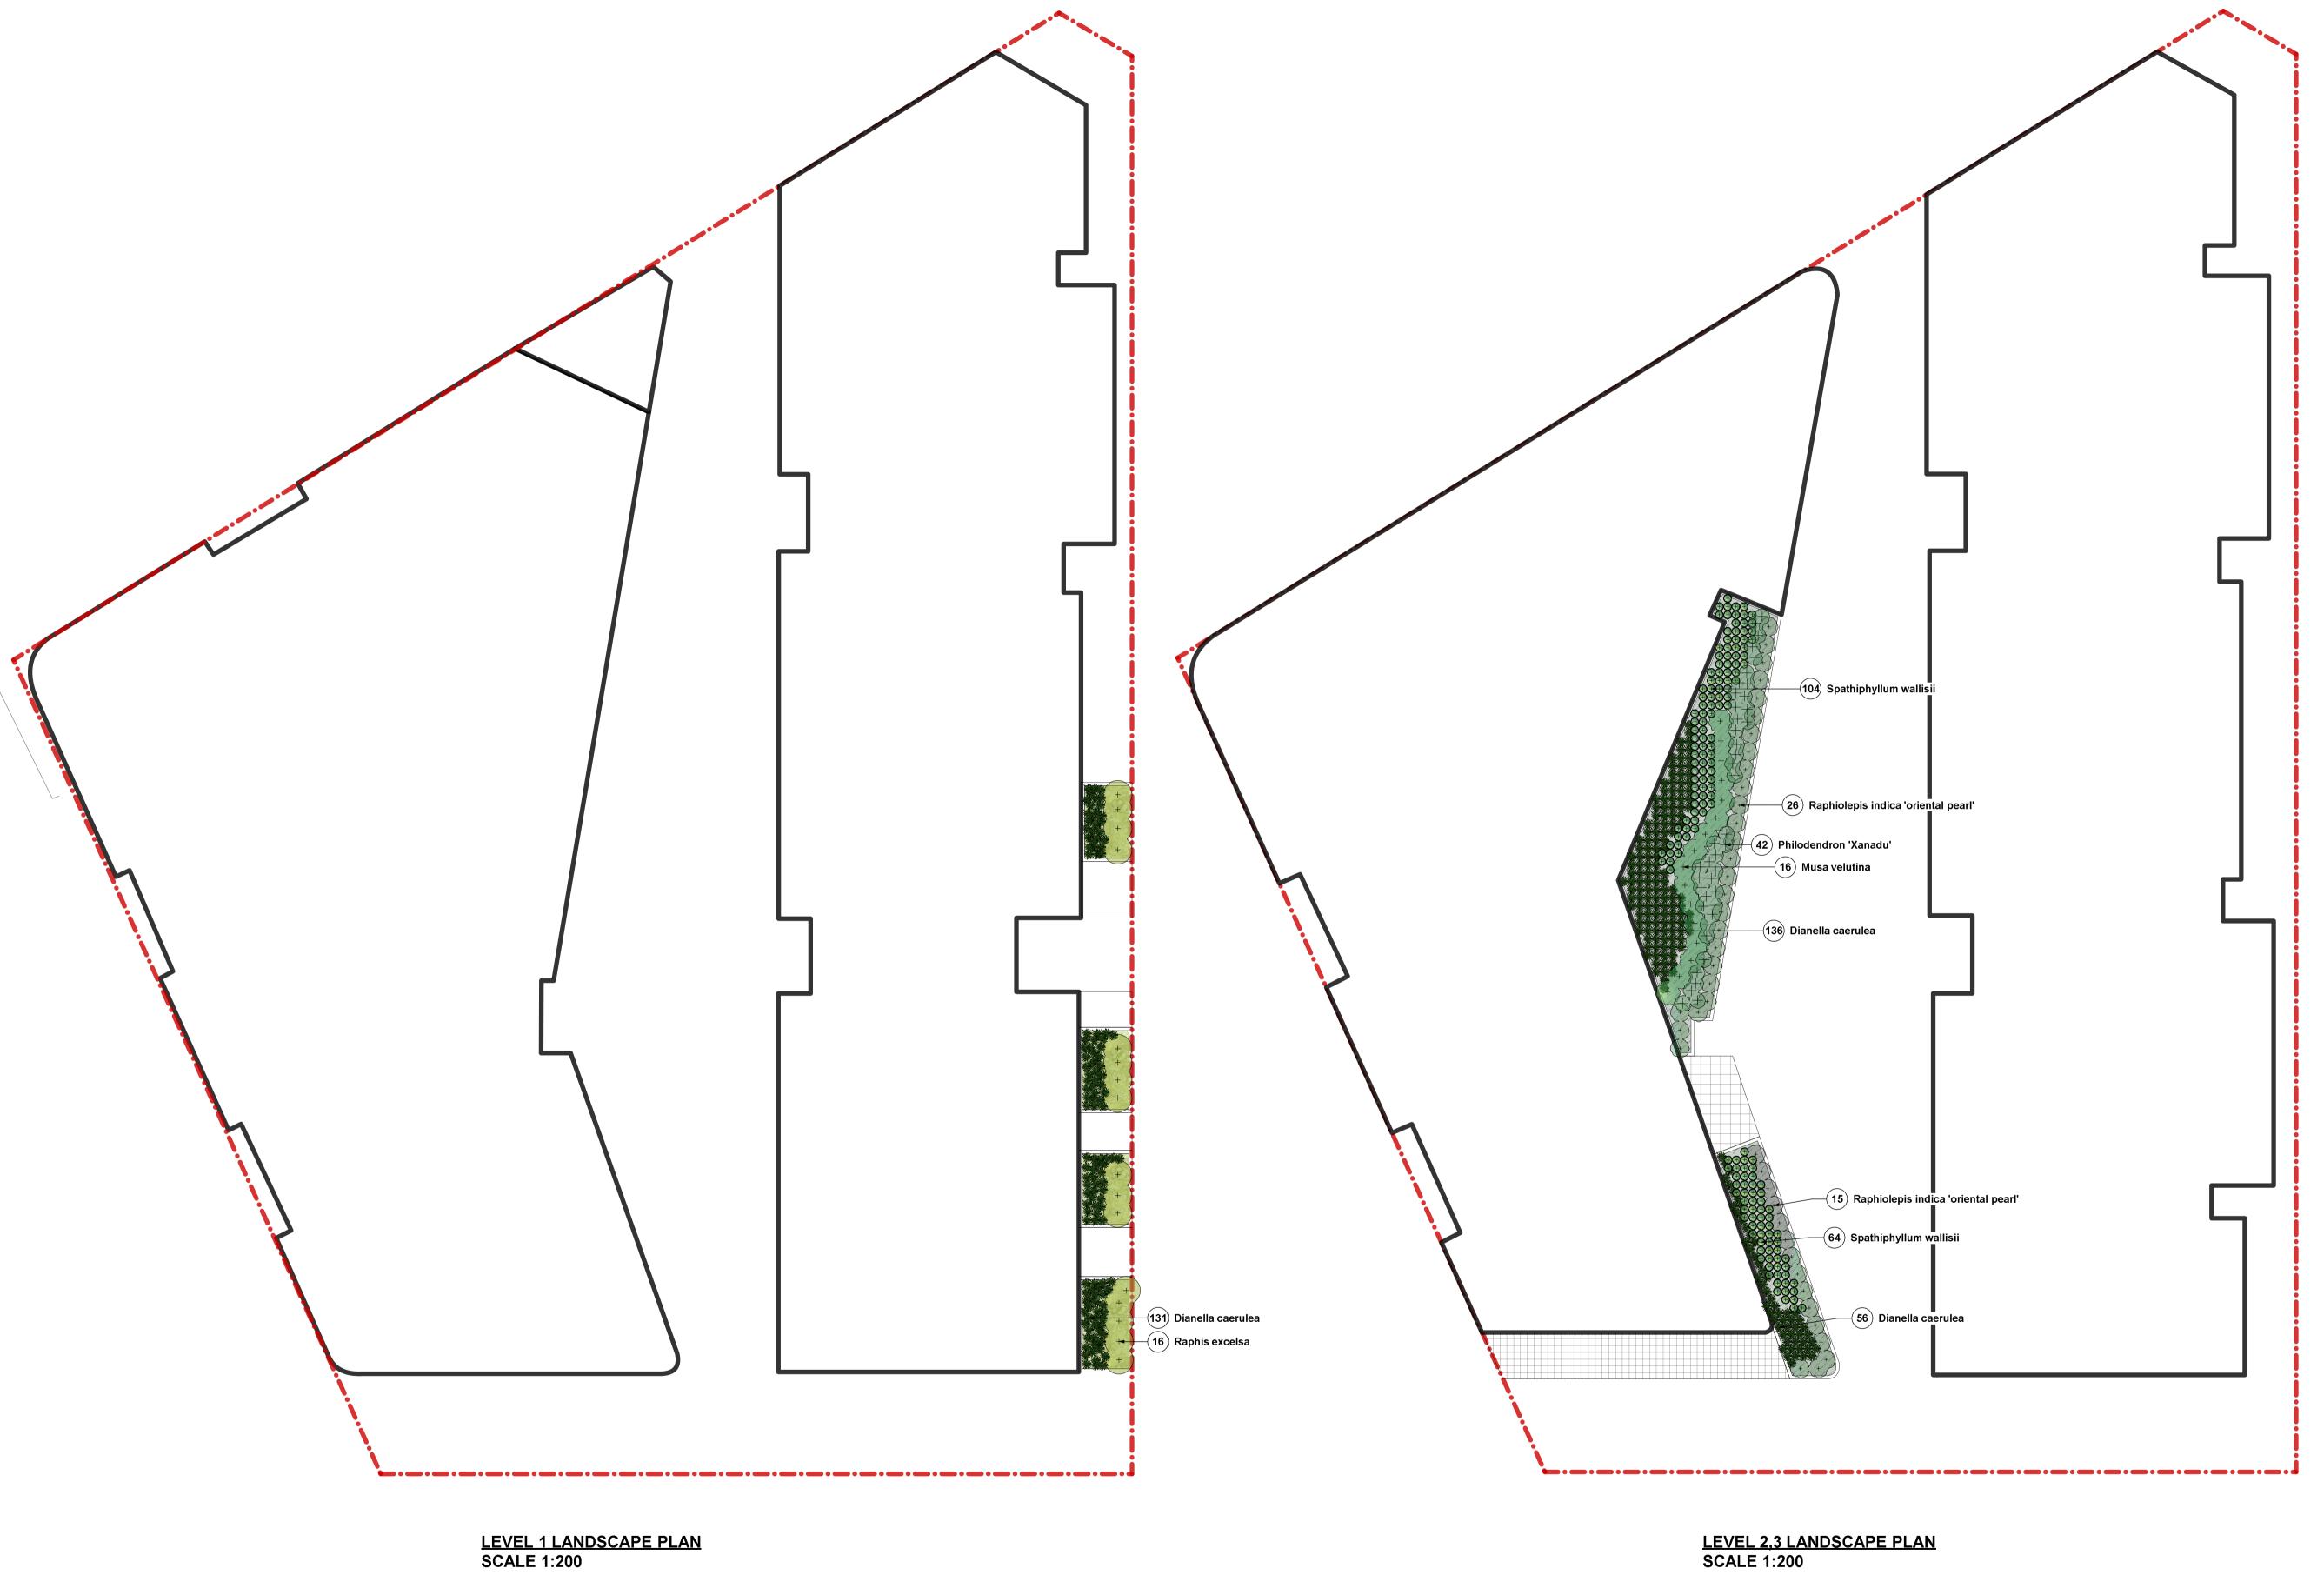

# PLAZA PAVING TERRACE PAVING PODIUM GARDENS DEEP SOIL GARDENS S SELECTED DECKING BOUNDARY TREES TO BE REMOVED

creating places to live in and enjoy

+STUDIOS

SYDNEY NORTH STUDIO
PO Box 265
SEAFORTH NSW 2092
0417685846
p 1300 22 44 55
info@sdstudios.com.au
www.sdstudios.com.au

Client

**BEXLEY NORTH HOTEL** 

BEXLEY NORTH REDEVELOPMENT Project **187 SLADE ROAD BEXLEY NORTH NSW 2207** Address Scale 1:200 @A1 Drawing Title Level 1, 2, 3 Landscape Concept Plans Drawing No. **1015** 