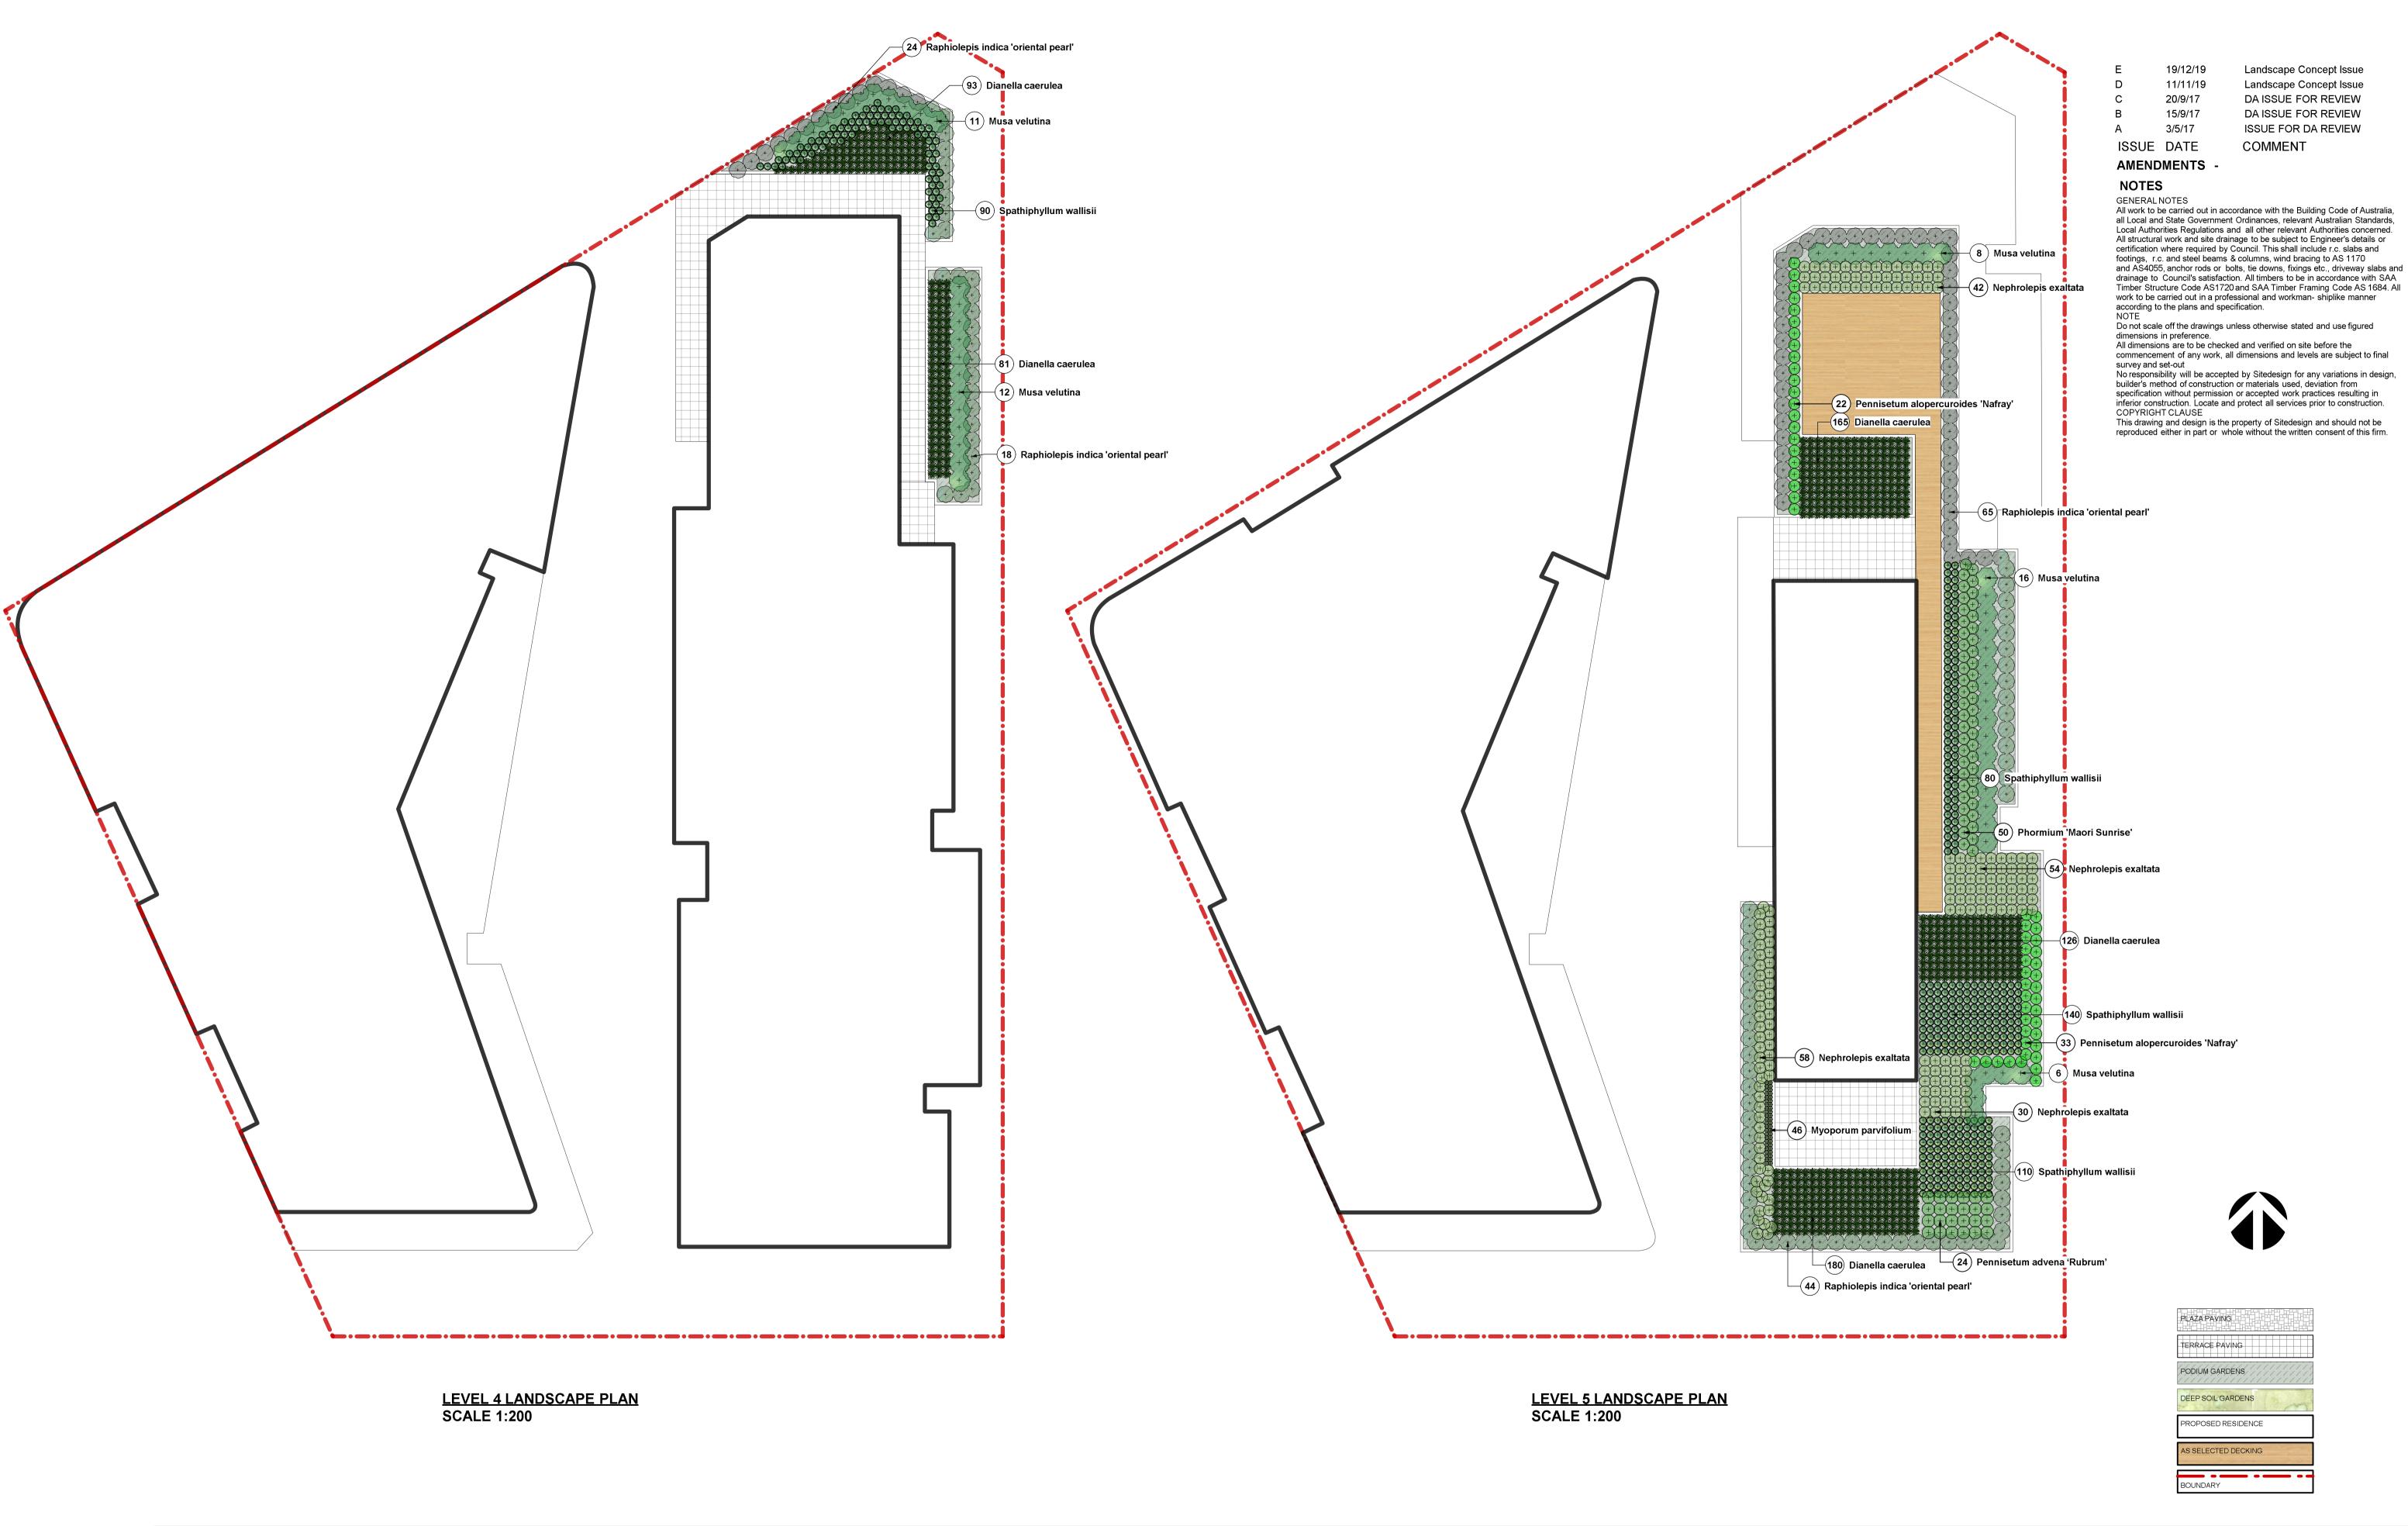

Drawing Title Level 4 and 5 Landscape Concept Plans

Client BEXLEY NORTH HOTEL Drawing No. 1015

Page

Landscape Concept Issue Landscape Concept Issue 20/9/17 DA ISSUE FOR REVIEW DA ISSUE FOR REVIEW 15/9/17 ISSUE FOR DA REVIEW COMMENT

PLAZA PAVING TERRACE PAVING PODIUM GARDENS DEEP SOIL GARDENS PROPOSED RESIDENCE

creating places to live in and enjoy

+STUDIOS

SYDNEY NORTH STUDIO
PO Box 265
SEAFORTH NSW 2092
0417685846
p 1300 22 44 55
info@sdstudios.com.au
www.sdstudios.com.au