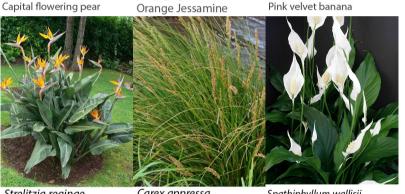

# **IRRIGATION TAP KEY**

The private open space of each dwelling must be provided with one tap with a removable water key, connected to a pump and the rainwater tank/OSD tank.

| ID            | Qty  | Common Name                    | Botanical Name                      | Scheduled Size | Mature Height                                                                                                                                                                                                                                                                                                                                                                                                                                                                                                                                                                                                                                                                                                                                                                                                                                                                                                                                                                                                                                                                                                                                                                                                                                                                                                                                                                                                                                                                                                                                                                                                                                                                                                                                                                                                                                                                                                                                                                                                                                                                                                                  | Mature Spread |
|---------------|------|--------------------------------|-------------------------------------|----------------|--------------------------------------------------------------------------------------------------------------------------------------------------------------------------------------------------------------------------------------------------------------------------------------------------------------------------------------------------------------------------------------------------------------------------------------------------------------------------------------------------------------------------------------------------------------------------------------------------------------------------------------------------------------------------------------------------------------------------------------------------------------------------------------------------------------------------------------------------------------------------------------------------------------------------------------------------------------------------------------------------------------------------------------------------------------------------------------------------------------------------------------------------------------------------------------------------------------------------------------------------------------------------------------------------------------------------------------------------------------------------------------------------------------------------------------------------------------------------------------------------------------------------------------------------------------------------------------------------------------------------------------------------------------------------------------------------------------------------------------------------------------------------------------------------------------------------------------------------------------------------------------------------------------------------------------------------------------------------------------------------------------------------------------------------------------------------------------------------------------------------------|---------------|
| Trees         |      |                                |                                     |                | , and the second |               |
| CAna          | 1    | Tuckeroo                       | Cupaniopsis anacardioides           | 45L            | 10 - 15m                                                                                                                                                                                                                                                                                                                                                                                                                                                                                                                                                                                                                                                                                                                                                                                                                                                                                                                                                                                                                                                                                                                                                                                                                                                                                                                                                                                                                                                                                                                                                                                                                                                                                                                                                                                                                                                                                                                                                                                                                                                                                                                       | 3.5 - 6m      |
| PCall-c       | 18   | Capital Flowering Pear         | Pyrus calleryana 'Capital'          | 45L            | 10 - 15m                                                                                                                                                                                                                                                                                                                                                                                                                                                                                                                                                                                                                                                                                                                                                                                                                                                                                                                                                                                                                                                                                                                                                                                                                                                                                                                                                                                                                                                                                                                                                                                                                                                                                                                                                                                                                                                                                                                                                                                                                                                                                                                       | 2.0 - 3.5m    |
| Shrubs        |      |                                |                                     |                |                                                                                                                                                                                                                                                                                                                                                                                                                                                                                                                                                                                                                                                                                                                                                                                                                                                                                                                                                                                                                                                                                                                                                                                                                                                                                                                                                                                                                                                                                                                                                                                                                                                                                                                                                                                                                                                                                                                                                                                                                                                                                                                                |               |
| Mur-pan       | 50   | Orange Jessamine               | Murraya paniculata                  | 200mm          | 1.5 - 3m                                                                                                                                                                                                                                                                                                                                                                                                                                                                                                                                                                                                                                                                                                                                                                                                                                                                                                                                                                                                                                                                                                                                                                                                                                                                                                                                                                                                                                                                                                                                                                                                                                                                                                                                                                                                                                                                                                                                                                                                                                                                                                                       | 3.5 - 6m      |
| M-Val         | 105  | Piink Velvet Banana            | Musa velutina                       | 300mm          | 1.5-4m                                                                                                                                                                                                                                                                                                                                                                                                                                                                                                                                                                                                                                                                                                                                                                                                                                                                                                                                                                                                                                                                                                                                                                                                                                                                                                                                                                                                                                                                                                                                                                                                                                                                                                                                                                                                                                                                                                                                                                                                                                                                                                                         | 1.5-4m        |
| Phi-con       | 162  |                                | Philodendron 'Congo'                | 200mm          | 0.9 - 1.5m                                                                                                                                                                                                                                                                                                                                                                                                                                                                                                                                                                                                                                                                                                                                                                                                                                                                                                                                                                                                                                                                                                                                                                                                                                                                                                                                                                                                                                                                                                                                                                                                                                                                                                                                                                                                                                                                                                                                                                                                                                                                                                                     | 0.9 - 1.2m    |
| Phi-xan       | 95   | Winterborn Philodendron        | Philodendron 'Xanadu'               | 200mm          | 0.9 - 1.5m                                                                                                                                                                                                                                                                                                                                                                                                                                                                                                                                                                                                                                                                                                                                                                                                                                                                                                                                                                                                                                                                                                                                                                                                                                                                                                                                                                                                                                                                                                                                                                                                                                                                                                                                                                                                                                                                                                                                                                                                                                                                                                                     | 0.9 - 1.2m    |
| Rap-ind-op    | 362  | Indian Hawthorn                | Raphiolepis indica 'oriental pearl' | 200mm          | 0.45 - 0.6m                                                                                                                                                                                                                                                                                                                                                                                                                                                                                                                                                                                                                                                                                                                                                                                                                                                                                                                                                                                                                                                                                                                                                                                                                                                                                                                                                                                                                                                                                                                                                                                                                                                                                                                                                                                                                                                                                                                                                                                                                                                                                                                    | 1.2 - 2.0m    |
| rap-exc       | 66   | Lady Palm                      | Raphis excelsa                      | 300mm          | 3 - 5m                                                                                                                                                                                                                                                                                                                                                                                                                                                                                                                                                                                                                                                                                                                                                                                                                                                                                                                                                                                                                                                                                                                                                                                                                                                                                                                                                                                                                                                                                                                                                                                                                                                                                                                                                                                                                                                                                                                                                                                                                                                                                                                         | 2.0 - 3.5m    |
| Str-reg       | 14   | Bird Of Paradise               | Strelitzia reginae                  | 200mm          | 0.9 - 1.5m                                                                                                                                                                                                                                                                                                                                                                                                                                                                                                                                                                                                                                                                                                                                                                                                                                                                                                                                                                                                                                                                                                                                                                                                                                                                                                                                                                                                                                                                                                                                                                                                                                                                                                                                                                                                                                                                                                                                                                                                                                                                                                                     | 0.9 - 1.2m    |
| Ground Covers |      |                                |                                     |                |                                                                                                                                                                                                                                                                                                                                                                                                                                                                                                                                                                                                                                                                                                                                                                                                                                                                                                                                                                                                                                                                                                                                                                                                                                                                                                                                                                                                                                                                                                                                                                                                                                                                                                                                                                                                                                                                                                                                                                                                                                                                                                                                |               |
| Myo-par       | 46   | Carpet Spreading Myoporum      | Myoporum parvifolium                | 150mm          | 0.45 - 0.6m                                                                                                                                                                                                                                                                                                                                                                                                                                                                                                                                                                                                                                                                                                                                                                                                                                                                                                                                                                                                                                                                                                                                                                                                                                                                                                                                                                                                                                                                                                                                                                                                                                                                                                                                                                                                                                                                                                                                                                                                                                                                                                                    | 0.3m          |
| Nep-exa       | 229  | Sword Fern                     | Nephrolepis exaltata                | 150mm          | 0.9 - 1.5m                                                                                                                                                                                                                                                                                                                                                                                                                                                                                                                                                                                                                                                                                                                                                                                                                                                                                                                                                                                                                                                                                                                                                                                                                                                                                                                                                                                                                                                                                                                                                                                                                                                                                                                                                                                                                                                                                                                                                                                                                                                                                                                     | 0.9 - 1.2m    |
| Grasses       |      |                                |                                     |                |                                                                                                                                                                                                                                                                                                                                                                                                                                                                                                                                                                                                                                                                                                                                                                                                                                                                                                                                                                                                                                                                                                                                                                                                                                                                                                                                                                                                                                                                                                                                                                                                                                                                                                                                                                                                                                                                                                                                                                                                                                                                                                                                |               |
| cag-ap        | 46   | Tall Sedge                     | Carex appressa                      | 150mm          | 0.8m                                                                                                                                                                                                                                                                                                                                                                                                                                                                                                                                                                                                                                                                                                                                                                                                                                                                                                                                                                                                                                                                                                                                                                                                                                                                                                                                                                                                                                                                                                                                                                                                                                                                                                                                                                                                                                                                                                                                                                                                                                                                                                                           | 1m            |
| Dia-cae       | 1096 | Paroo Lily, Blue Flax-lily     | Dianella caerulea                   | 150mm          | 0.6 - 0.75m                                                                                                                                                                                                                                                                                                                                                                                                                                                                                                                                                                                                                                                                                                                                                                                                                                                                                                                                                                                                                                                                                                                                                                                                                                                                                                                                                                                                                                                                                                                                                                                                                                                                                                                                                                                                                                                                                                                                                                                                                                                                                                                    | 0.6 - 0.9m    |
| Pe-ad'Rub     | 92   | Purple Fountain Grass          | Pennisetum advena 'Rubrum'          | 150mm          | 0.5 -1.5m                                                                                                                                                                                                                                                                                                                                                                                                                                                                                                                                                                                                                                                                                                                                                                                                                                                                                                                                                                                                                                                                                                                                                                                                                                                                                                                                                                                                                                                                                                                                                                                                                                                                                                                                                                                                                                                                                                                                                                                                                                                                                                                      | 0.5 - 1m      |
| Pen-alo-naf   | 128  | Purple Fountain Grass          | Pennisetum alopercuroides 'Nafray'  | 150mm          | 0.6 - 0.75m                                                                                                                                                                                                                                                                                                                                                                                                                                                                                                                                                                                                                                                                                                                                                                                                                                                                                                                                                                                                                                                                                                                                                                                                                                                                                                                                                                                                                                                                                                                                                                                                                                                                                                                                                                                                                                                                                                                                                                                                                                                                                                                    | 0.3 - 0.6m    |
| Pho-ms        | 72   | Maori Sunrise New Zealand Flax | Phormium 'Maori Sunrise'            | 150mm          | 0.75 - 0.9m                                                                                                                                                                                                                                                                                                                                                                                                                                                                                                                                                                                                                                                                                                                                                                                                                                                                                                                                                                                                                                                                                                                                                                                                                                                                                                                                                                                                                                                                                                                                                                                                                                                                                                                                                                                                                                                                                                                                                                                                                                                                                                                    | 0.6 - 0.9m    |
| Spa-sp        | 675  | Peace Lily                     | Spathiphyllum wallisii              | 150mm          | 0.45 - 0.6m                                                                                                                                                                                                                                                                                                                                                                                                                                                                                                                                                                                                                                                                                                                                                                                                                                                                                                                                                                                                                                                                                                                                                                                                                                                                                                                                                                                                                                                                                                                                                                                                                                                                                                                                                                                                                                                                                                                                                                                                                                                                                                                    | 0.3 - 0.6m    |
| Total         | 3257 |                                |                                     |                |                                                                                                                                                                                                                                                                                                                                                                                                                                                                                                                                                                                                                                                                                                                                                                                                                                                                                                                                                                                                                                                                                                                                                                                                                                                                                                                                                                                                                                                                                                                                                                                                                                                                                                                                                                                                                                                                                                                                                                                                                                                                                                                                |               |