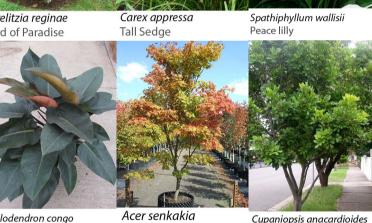

# **IRRIGATION TAP KEY**

The private open space of each dwelling must be provided with one tap with a removable water key, connected to a pump and the rainwater tank/OSD tank.

| ID            | Qty  | Common Name                    | Botanical Name                      | Scheduled Size | Mature Height                                                                                                                                                                                                                                                                                                                                                                                                                                                                                                                                                                                                                                                                                                                                                                                                                                                                                                                                                                                                                                                                                                                                                                                                                                                                                                                                                                                                                                                                                                                                                                                                                                                                                                                                                                                                                                                                                                                                                                                                                                                                                                                  | Mature Spread |
|---------------|------|--------------------------------|-------------------------------------|----------------|--------------------------------------------------------------------------------------------------------------------------------------------------------------------------------------------------------------------------------------------------------------------------------------------------------------------------------------------------------------------------------------------------------------------------------------------------------------------------------------------------------------------------------------------------------------------------------------------------------------------------------------------------------------------------------------------------------------------------------------------------------------------------------------------------------------------------------------------------------------------------------------------------------------------------------------------------------------------------------------------------------------------------------------------------------------------------------------------------------------------------------------------------------------------------------------------------------------------------------------------------------------------------------------------------------------------------------------------------------------------------------------------------------------------------------------------------------------------------------------------------------------------------------------------------------------------------------------------------------------------------------------------------------------------------------------------------------------------------------------------------------------------------------------------------------------------------------------------------------------------------------------------------------------------------------------------------------------------------------------------------------------------------------------------------------------------------------------------------------------------------------|---------------|
| Trees         |      |                                |                                     |                | , and the second |               |
| CAna          | 1    | Tuckeroo                       | Cupaniopsis anacardioides           | 45L            | 10 - 15m                                                                                                                                                                                                                                                                                                                                                                                                                                                                                                                                                                                                                                                                                                                                                                                                                                                                                                                                                                                                                                                                                                                                                                                                                                                                                                                                                                                                                                                                                                                                                                                                                                                                                                                                                                                                                                                                                                                                                                                                                                                                                                                       | 3.5 - 6m      |
| PCall-c       | 18   | Capital Flowering Pear         | Pyrus calleryana 'Capital'          | 45L            | 10 - 15m                                                                                                                                                                                                                                                                                                                                                                                                                                                                                                                                                                                                                                                                                                                                                                                                                                                                                                                                                                                                                                                                                                                                                                                                                                                                                                                                                                                                                                                                                                                                                                                                                                                                                                                                                                                                                                                                                                                                                                                                                                                                                                                       | 2.0 - 3.5m    |
| Shrubs        |      |                                |                                     |                |                                                                                                                                                                                                                                                                                                                                                                                                                                                                                                                                                                                                                                                                                                                                                                                                                                                                                                                                                                                                                                                                                                                                                                                                                                                                                                                                                                                                                                                                                                                                                                                                                                                                                                                                                                                                                                                                                                                                                                                                                                                                                                                                |               |
| Mur-pan       | 50   | Orange Jessamine               | Murraya paniculata                  | 200mm          | 1.5 - 3m                                                                                                                                                                                                                                                                                                                                                                                                                                                                                                                                                                                                                                                                                                                                                                                                                                                                                                                                                                                                                                                                                                                                                                                                                                                                                                                                                                                                                                                                                                                                                                                                                                                                                                                                                                                                                                                                                                                                                                                                                                                                                                                       | 3.5 - 6m      |
| M-Val         | 105  | Piink Velvet Banana            | Musa velutina                       | 300mm          | 1.5-4m                                                                                                                                                                                                                                                                                                                                                                                                                                                                                                                                                                                                                                                                                                                                                                                                                                                                                                                                                                                                                                                                                                                                                                                                                                                                                                                                                                                                                                                                                                                                                                                                                                                                                                                                                                                                                                                                                                                                                                                                                                                                                                                         | 1.5-4m        |
| Phi-con       | 162  |                                | Philodendron 'Congo'                | 200mm          | 0.9 - 1.5m                                                                                                                                                                                                                                                                                                                                                                                                                                                                                                                                                                                                                                                                                                                                                                                                                                                                                                                                                                                                                                                                                                                                                                                                                                                                                                                                                                                                                                                                                                                                                                                                                                                                                                                                                                                                                                                                                                                                                                                                                                                                                                                     | 0.9 - 1.2m    |
| Phi-xan       | 95   | Winterborn Philodendron        | Philodendron 'Xanadu'               | 200mm          | 0.9 - 1.5m                                                                                                                                                                                                                                                                                                                                                                                                                                                                                                                                                                                                                                                                                                                                                                                                                                                                                                                                                                                                                                                                                                                                                                                                                                                                                                                                                                                                                                                                                                                                                                                                                                                                                                                                                                                                                                                                                                                                                                                                                                                                                                                     | 0.9 - 1.2m    |
| Rap-ind-op    | 362  | Indian Hawthorn                | Raphiolepis indica 'oriental pearl' | 200mm          | 0.45 - 0.6m                                                                                                                                                                                                                                                                                                                                                                                                                                                                                                                                                                                                                                                                                                                                                                                                                                                                                                                                                                                                                                                                                                                                                                                                                                                                                                                                                                                                                                                                                                                                                                                                                                                                                                                                                                                                                                                                                                                                                                                                                                                                                                                    | 1.2 - 2.0m    |
| rap-exc       | 66   | Lady Palm                      | Raphis excelsa                      | 300mm          | 3 - 5m                                                                                                                                                                                                                                                                                                                                                                                                                                                                                                                                                                                                                                                                                                                                                                                                                                                                                                                                                                                                                                                                                                                                                                                                                                                                                                                                                                                                                                                                                                                                                                                                                                                                                                                                                                                                                                                                                                                                                                                                                                                                                                                         | 2.0 - 3.5m    |
| Str-reg       | 14   | Bird Of Paradise               | Strelitzia reginae                  | 200mm          | 0.9 - 1.5m                                                                                                                                                                                                                                                                                                                                                                                                                                                                                                                                                                                                                                                                                                                                                                                                                                                                                                                                                                                                                                                                                                                                                                                                                                                                                                                                                                                                                                                                                                                                                                                                                                                                                                                                                                                                                                                                                                                                                                                                                                                                                                                     | 0.9 - 1.2m    |
| Ground Covers |      |                                |                                     |                |                                                                                                                                                                                                                                                                                                                                                                                                                                                                                                                                                                                                                                                                                                                                                                                                                                                                                                                                                                                                                                                                                                                                                                                                                                                                                                                                                                                                                                                                                                                                                                                                                                                                                                                                                                                                                                                                                                                                                                                                                                                                                                                                |               |
| Myo-par       | 46   | Carpet Spreading Myoporum      | Myoporum parvifolium                | 150mm          | 0.45 - 0.6m                                                                                                                                                                                                                                                                                                                                                                                                                                                                                                                                                                                                                                                                                                                                                                                                                                                                                                                                                                                                                                                                                                                                                                                                                                                                                                                                                                                                                                                                                                                                                                                                                                                                                                                                                                                                                                                                                                                                                                                                                                                                                                                    | 0.3m          |
| Nep-exa       | 229  | Sword Fern                     | Nephrolepis exaltata                | 150mm          | 0.9 - 1.5m                                                                                                                                                                                                                                                                                                                                                                                                                                                                                                                                                                                                                                                                                                                                                                                                                                                                                                                                                                                                                                                                                                                                                                                                                                                                                                                                                                                                                                                                                                                                                                                                                                                                                                                                                                                                                                                                                                                                                                                                                                                                                                                     | 0.9 - 1.2m    |
| Grasses       |      |                                |                                     |                |                                                                                                                                                                                                                                                                                                                                                                                                                                                                                                                                                                                                                                                                                                                                                                                                                                                                                                                                                                                                                                                                                                                                                                                                                                                                                                                                                                                                                                                                                                                                                                                                                                                                                                                                                                                                                                                                                                                                                                                                                                                                                                                                |               |
| cag-ap        | 46   | Tall Sedge                     | Carex appressa                      | 150mm          | 0.8m                                                                                                                                                                                                                                                                                                                                                                                                                                                                                                                                                                                                                                                                                                                                                                                                                                                                                                                                                                                                                                                                                                                                                                                                                                                                                                                                                                                                                                                                                                                                                                                                                                                                                                                                                                                                                                                                                                                                                                                                                                                                                                                           | 1m            |
| Dia-cae       | 1096 | Paroo Lily, Blue Flax-lily     | Dianella caerulea                   | 150mm          | 0.6 - 0.75m                                                                                                                                                                                                                                                                                                                                                                                                                                                                                                                                                                                                                                                                                                                                                                                                                                                                                                                                                                                                                                                                                                                                                                                                                                                                                                                                                                                                                                                                                                                                                                                                                                                                                                                                                                                                                                                                                                                                                                                                                                                                                                                    | 0.6 - 0.9m    |
| Pe-ad'Rub     | 92   | Purple Fountain Grass          | Pennisetum advena 'Rubrum'          | 150mm          | 0.5 -1.5m                                                                                                                                                                                                                                                                                                                                                                                                                                                                                                                                                                                                                                                                                                                                                                                                                                                                                                                                                                                                                                                                                                                                                                                                                                                                                                                                                                                                                                                                                                                                                                                                                                                                                                                                                                                                                                                                                                                                                                                                                                                                                                                      | 0.5 - 1m      |
| Pen-alo-naf   | 128  | Purple Fountain Grass          | Pennisetum alopercuroides 'Nafray'  | 150mm          | 0.6 - 0.75m                                                                                                                                                                                                                                                                                                                                                                                                                                                                                                                                                                                                                                                                                                                                                                                                                                                                                                                                                                                                                                                                                                                                                                                                                                                                                                                                                                                                                                                                                                                                                                                                                                                                                                                                                                                                                                                                                                                                                                                                                                                                                                                    | 0.3 - 0.6m    |
| Pho-ms        | 72   | Maori Sunrise New Zealand Flax | Phormium 'Maori Sunrise'            | 150mm          | 0.75 - 0.9m                                                                                                                                                                                                                                                                                                                                                                                                                                                                                                                                                                                                                                                                                                                                                                                                                                                                                                                                                                                                                                                                                                                                                                                                                                                                                                                                                                                                                                                                                                                                                                                                                                                                                                                                                                                                                                                                                                                                                                                                                                                                                                                    | 0.6 - 0.9m    |
| Spa-sp        | 675  | Peace Lily                     | Spathiphyllum wallisii              | 150mm          | 0.45 - 0.6m                                                                                                                                                                                                                                                                                                                                                                                                                                                                                                                                                                                                                                                                                                                                                                                                                                                                                                                                                                                                                                                                                                                                                                                                                                                                                                                                                                                                                                                                                                                                                                                                                                                                                                                                                                                                                                                                                                                                                                                                                                                                                                                    | 0.3 - 0.6m    |
| Total         | 3257 |                                |                                     |                |                                                                                                                                                                                                                                                                                                                                                                                                                                                                                                                                                                                                                                                                                                                                                                                                                                                                                                                                                                                                                                                                                                                                                                                                                                                                                                                                                                                                                                                                                                                                                                                                                                                                                                                                                                                                                                                                                                                                                                                                                                                                                                                                |               |