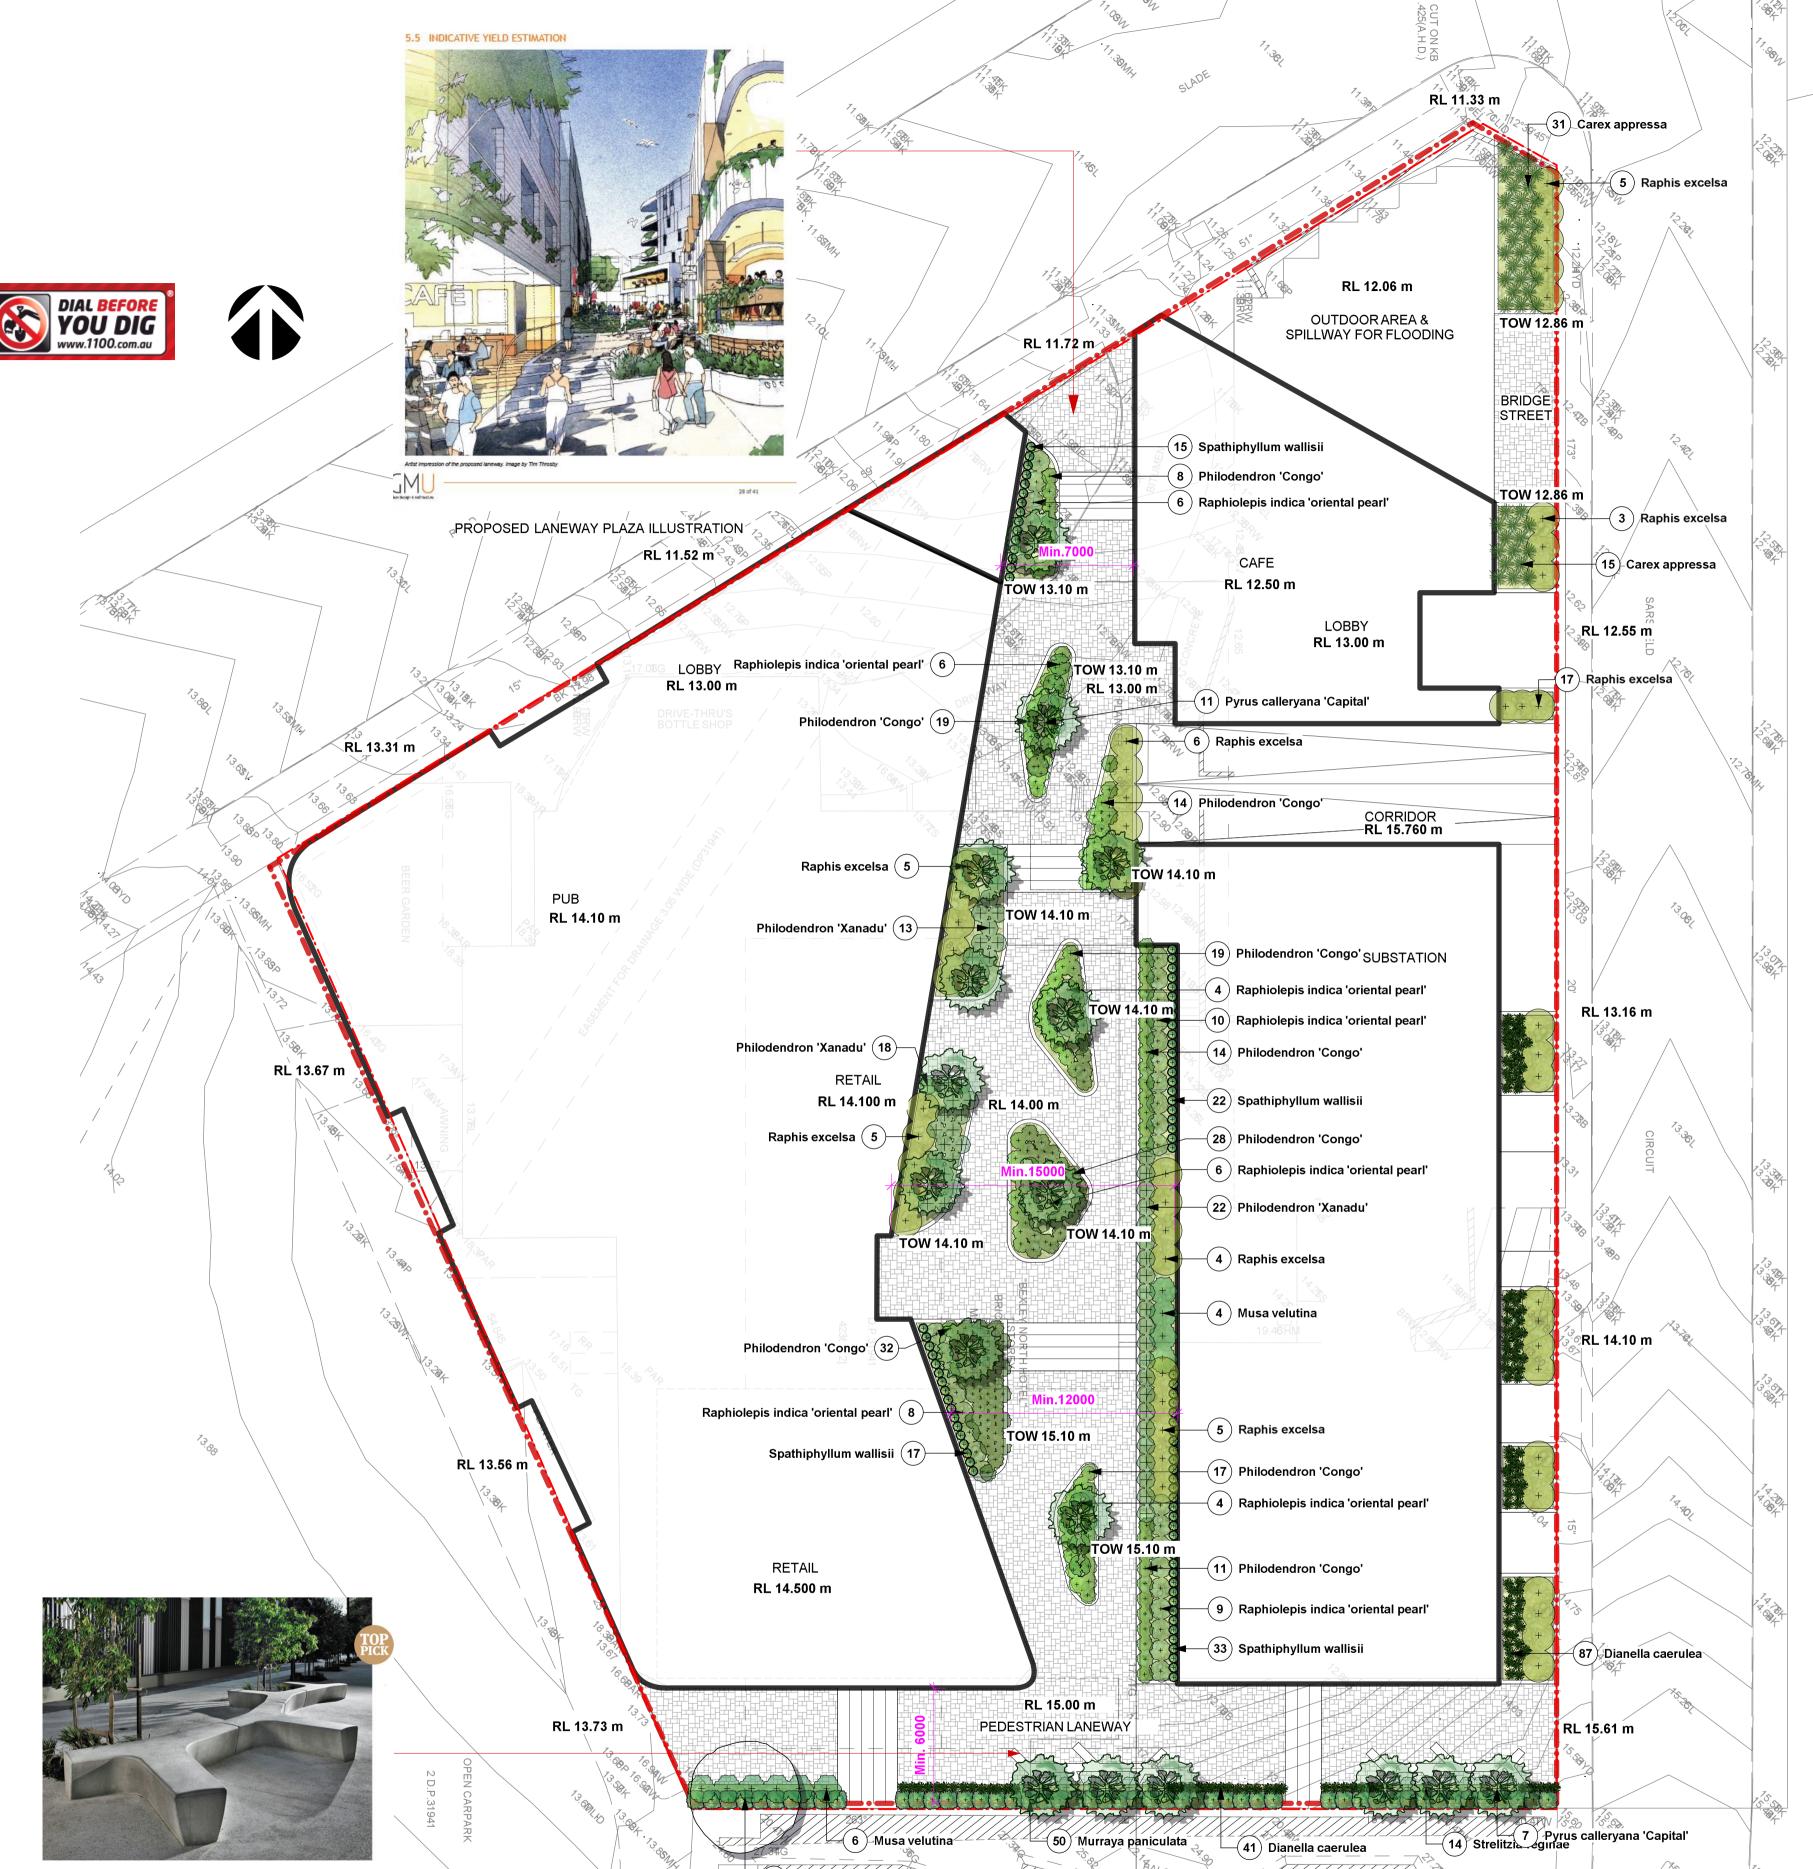

# **IRRIGATION TAP KEY**

The private open space of each dwelling must be provided with one tap with a removable water key, connected to a pump and the rainwater tank/OSD tank.

| ID            | Qty  | Common Name                    | Botanical Name                      | Scheduled Size | Mature Height                                                                                                                                                                                                                                                                                                                                                                                                                                                                                                                                                                                                                                                                                                                                                                                                                                                                                                                                                                                                                                                                                                                                                                                                                                                                                                                                                                                                                                                                                                                                                                                                                                                                                                                                                                                                                                                                                                                                                                                                                                                                                                                  | Mature Spread |
|---------------|------|--------------------------------|-------------------------------------|----------------|--------------------------------------------------------------------------------------------------------------------------------------------------------------------------------------------------------------------------------------------------------------------------------------------------------------------------------------------------------------------------------------------------------------------------------------------------------------------------------------------------------------------------------------------------------------------------------------------------------------------------------------------------------------------------------------------------------------------------------------------------------------------------------------------------------------------------------------------------------------------------------------------------------------------------------------------------------------------------------------------------------------------------------------------------------------------------------------------------------------------------------------------------------------------------------------------------------------------------------------------------------------------------------------------------------------------------------------------------------------------------------------------------------------------------------------------------------------------------------------------------------------------------------------------------------------------------------------------------------------------------------------------------------------------------------------------------------------------------------------------------------------------------------------------------------------------------------------------------------------------------------------------------------------------------------------------------------------------------------------------------------------------------------------------------------------------------------------------------------------------------------|---------------|
| Trees         |      |                                |                                     |                | , and the second |               |
| CAna          | 1    | Tuckeroo                       | Cupaniopsis anacardioides           | 45L            | 10 - 15m                                                                                                                                                                                                                                                                                                                                                                                                                                                                                                                                                                                                                                                                                                                                                                                                                                                                                                                                                                                                                                                                                                                                                                                                                                                                                                                                                                                                                                                                                                                                                                                                                                                                                                                                                                                                                                                                                                                                                                                                                                                                                                                       | 3.5 - 6m      |
| PCall-c       | 18   | Capital Flowering Pear         | Pyrus calleryana 'Capital'          | 45L            | 10 - 15m                                                                                                                                                                                                                                                                                                                                                                                                                                                                                                                                                                                                                                                                                                                                                                                                                                                                                                                                                                                                                                                                                                                                                                                                                                                                                                                                                                                                                                                                                                                                                                                                                                                                                                                                                                                                                                                                                                                                                                                                                                                                                                                       | 2.0 - 3.5m    |
| Shrubs        |      |                                |                                     |                |                                                                                                                                                                                                                                                                                                                                                                                                                                                                                                                                                                                                                                                                                                                                                                                                                                                                                                                                                                                                                                                                                                                                                                                                                                                                                                                                                                                                                                                                                                                                                                                                                                                                                                                                                                                                                                                                                                                                                                                                                                                                                                                                |               |
| Mur-pan       | 50   | Orange Jessamine               | Murraya paniculata                  | 200mm          | 1.5 - 3m                                                                                                                                                                                                                                                                                                                                                                                                                                                                                                                                                                                                                                                                                                                                                                                                                                                                                                                                                                                                                                                                                                                                                                                                                                                                                                                                                                                                                                                                                                                                                                                                                                                                                                                                                                                                                                                                                                                                                                                                                                                                                                                       | 3.5 - 6m      |
| M-Val         | 105  | Piink Velvet Banana            | Musa velutina                       | 300mm          | 1.5-4m                                                                                                                                                                                                                                                                                                                                                                                                                                                                                                                                                                                                                                                                                                                                                                                                                                                                                                                                                                                                                                                                                                                                                                                                                                                                                                                                                                                                                                                                                                                                                                                                                                                                                                                                                                                                                                                                                                                                                                                                                                                                                                                         | 1.5-4m        |
| Phi-con       | 162  |                                | Philodendron 'Congo'                | 200mm          | 0.9 - 1.5m                                                                                                                                                                                                                                                                                                                                                                                                                                                                                                                                                                                                                                                                                                                                                                                                                                                                                                                                                                                                                                                                                                                                                                                                                                                                                                                                                                                                                                                                                                                                                                                                                                                                                                                                                                                                                                                                                                                                                                                                                                                                                                                     | 0.9 - 1.2m    |
| Phi-xan       | 95   | Winterborn Philodendron        | Philodendron 'Xanadu'               | 200mm          | 0.9 - 1.5m                                                                                                                                                                                                                                                                                                                                                                                                                                                                                                                                                                                                                                                                                                                                                                                                                                                                                                                                                                                                                                                                                                                                                                                                                                                                                                                                                                                                                                                                                                                                                                                                                                                                                                                                                                                                                                                                                                                                                                                                                                                                                                                     | 0.9 - 1.2m    |
| Rap-ind-op    | 362  | Indian Hawthorn                | Raphiolepis indica 'oriental pearl' | 200mm          | 0.45 - 0.6m                                                                                                                                                                                                                                                                                                                                                                                                                                                                                                                                                                                                                                                                                                                                                                                                                                                                                                                                                                                                                                                                                                                                                                                                                                                                                                                                                                                                                                                                                                                                                                                                                                                                                                                                                                                                                                                                                                                                                                                                                                                                                                                    | 1.2 - 2.0m    |
| rap-exc       | 66   | Lady Palm                      | Raphis excelsa                      | 300mm          | 3 - 5m                                                                                                                                                                                                                                                                                                                                                                                                                                                                                                                                                                                                                                                                                                                                                                                                                                                                                                                                                                                                                                                                                                                                                                                                                                                                                                                                                                                                                                                                                                                                                                                                                                                                                                                                                                                                                                                                                                                                                                                                                                                                                                                         | 2.0 - 3.5m    |
| Str-reg       | 14   | Bird Of Paradise               | Strelitzia reginae                  | 200mm          | 0.9 - 1.5m                                                                                                                                                                                                                                                                                                                                                                                                                                                                                                                                                                                                                                                                                                                                                                                                                                                                                                                                                                                                                                                                                                                                                                                                                                                                                                                                                                                                                                                                                                                                                                                                                                                                                                                                                                                                                                                                                                                                                                                                                                                                                                                     | 0.9 - 1.2m    |
| Ground Covers |      |                                |                                     |                |                                                                                                                                                                                                                                                                                                                                                                                                                                                                                                                                                                                                                                                                                                                                                                                                                                                                                                                                                                                                                                                                                                                                                                                                                                                                                                                                                                                                                                                                                                                                                                                                                                                                                                                                                                                                                                                                                                                                                                                                                                                                                                                                |               |
| Myo-par       | 46   | Carpet Spreading Myoporum      | Myoporum parvifolium                | 150mm          | 0.45 - 0.6m                                                                                                                                                                                                                                                                                                                                                                                                                                                                                                                                                                                                                                                                                                                                                                                                                                                                                                                                                                                                                                                                                                                                                                                                                                                                                                                                                                                                                                                                                                                                                                                                                                                                                                                                                                                                                                                                                                                                                                                                                                                                                                                    | 0.3m          |
| Nep-exa       | 229  | Sword Fern                     | Nephrolepis exaltata                | 150mm          | 0.9 - 1.5m                                                                                                                                                                                                                                                                                                                                                                                                                                                                                                                                                                                                                                                                                                                                                                                                                                                                                                                                                                                                                                                                                                                                                                                                                                                                                                                                                                                                                                                                                                                                                                                                                                                                                                                                                                                                                                                                                                                                                                                                                                                                                                                     | 0.9 - 1.2m    |
| Grasses       |      |                                |                                     |                |                                                                                                                                                                                                                                                                                                                                                                                                                                                                                                                                                                                                                                                                                                                                                                                                                                                                                                                                                                                                                                                                                                                                                                                                                                                                                                                                                                                                                                                                                                                                                                                                                                                                                                                                                                                                                                                                                                                                                                                                                                                                                                                                |               |
| cag-ap        | 46   | Tall Sedge                     | Carex appressa                      | 150mm          | 0.8m                                                                                                                                                                                                                                                                                                                                                                                                                                                                                                                                                                                                                                                                                                                                                                                                                                                                                                                                                                                                                                                                                                                                                                                                                                                                                                                                                                                                                                                                                                                                                                                                                                                                                                                                                                                                                                                                                                                                                                                                                                                                                                                           | 1m            |
| Dia-cae       | 1096 | Paroo Lily, Blue Flax-lily     | Dianella caerulea                   | 150mm          | 0.6 - 0.75m                                                                                                                                                                                                                                                                                                                                                                                                                                                                                                                                                                                                                                                                                                                                                                                                                                                                                                                                                                                                                                                                                                                                                                                                                                                                                                                                                                                                                                                                                                                                                                                                                                                                                                                                                                                                                                                                                                                                                                                                                                                                                                                    | 0.6 - 0.9m    |
| Pe-ad'Rub     | 92   | Purple Fountain Grass          | Pennisetum advena 'Rubrum'          | 150mm          | 0.5 -1.5m                                                                                                                                                                                                                                                                                                                                                                                                                                                                                                                                                                                                                                                                                                                                                                                                                                                                                                                                                                                                                                                                                                                                                                                                                                                                                                                                                                                                                                                                                                                                                                                                                                                                                                                                                                                                                                                                                                                                                                                                                                                                                                                      | 0.5 - 1m      |
| Pen-alo-naf   | 128  | Purple Fountain Grass          | Pennisetum alopercuroides 'Nafray'  | 150mm          | 0.6 - 0.75m                                                                                                                                                                                                                                                                                                                                                                                                                                                                                                                                                                                                                                                                                                                                                                                                                                                                                                                                                                                                                                                                                                                                                                                                                                                                                                                                                                                                                                                                                                                                                                                                                                                                                                                                                                                                                                                                                                                                                                                                                                                                                                                    | 0.3 - 0.6m    |
| Pho-ms        | 72   | Maori Sunrise New Zealand Flax | Phormium 'Maori Sunrise'            | 150mm          | 0.75 - 0.9m                                                                                                                                                                                                                                                                                                                                                                                                                                                                                                                                                                                                                                                                                                                                                                                                                                                                                                                                                                                                                                                                                                                                                                                                                                                                                                                                                                                                                                                                                                                                                                                                                                                                                                                                                                                                                                                                                                                                                                                                                                                                                                                    | 0.6 - 0.9m    |
| Spa-sp        | 675  | Peace Lily                     | Spathiphyllum wallisii              | 150mm          | 0.45 - 0.6m                                                                                                                                                                                                                                                                                                                                                                                                                                                                                                                                                                                                                                                                                                                                                                                                                                                                                                                                                                                                                                                                                                                                                                                                                                                                                                                                                                                                                                                                                                                                                                                                                                                                                                                                                                                                                                                                                                                                                                                                                                                                                                                    | 0.3 - 0.6m    |
| Total         | 3257 |                                |                                     |                |                                                                                                                                                                                                                                                                                                                                                                                                                                                                                                                                                                                                                                                                                                                                                                                                                                                                                                                                                                                                                                                                                                                                                                                                                                                                                                                                                                                                                                                                                                                                                                                                                                                                                                                                                                                                                                                                                                                                                                                                                                                                                                                                |               |